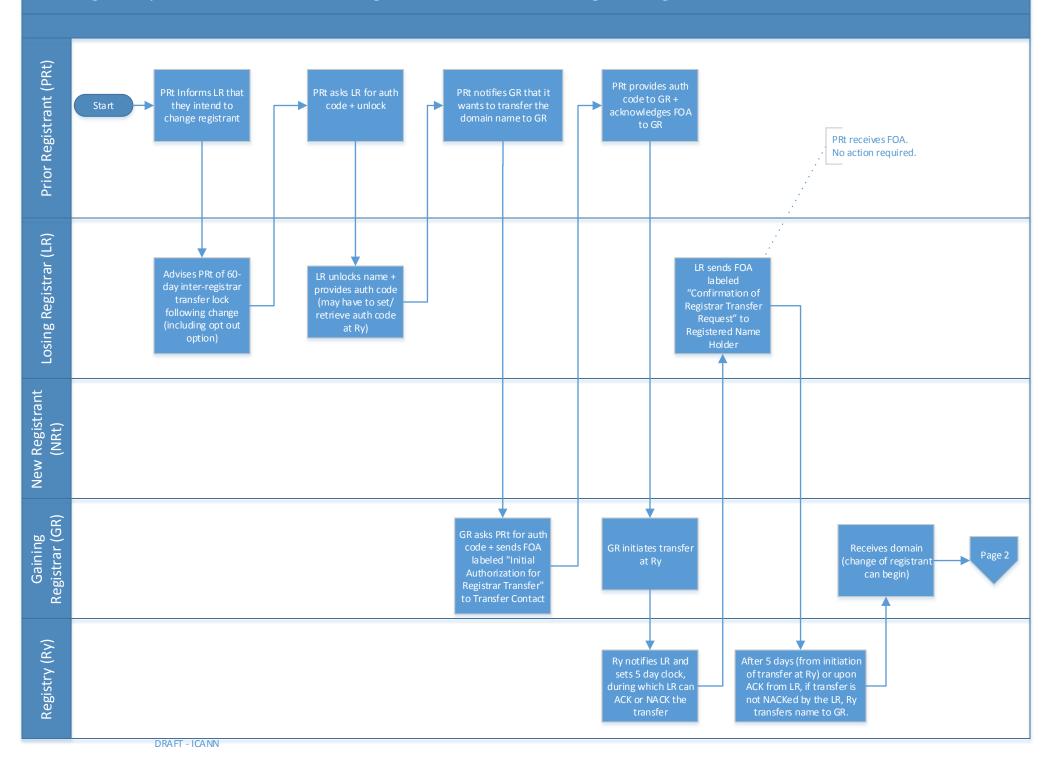

## Working Group Recommended Inter-Registrar Transfer and Change of Registrant Process

## Inter-Registrar Transfer and Change of Registrant Change of Prior Registrant (PRt) Registrant – "Push" Between Accounts Pushed to new Contact Update Registrar (LR) Losing Registrant (NRt) New Gaining Registrar (GR) GR provides change-Registry (Ry)