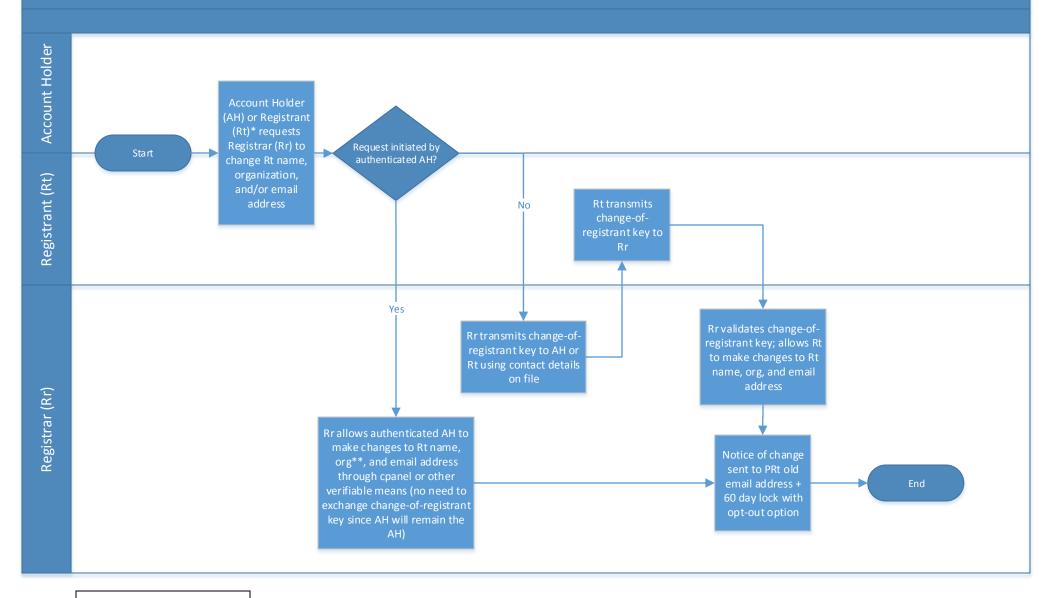

## Working Group Recommended Change of Registrant - Contact Update

\* If immediately following transfer, this PRt

\*\* If Rt name/org name changes, must hold valid registration agreement