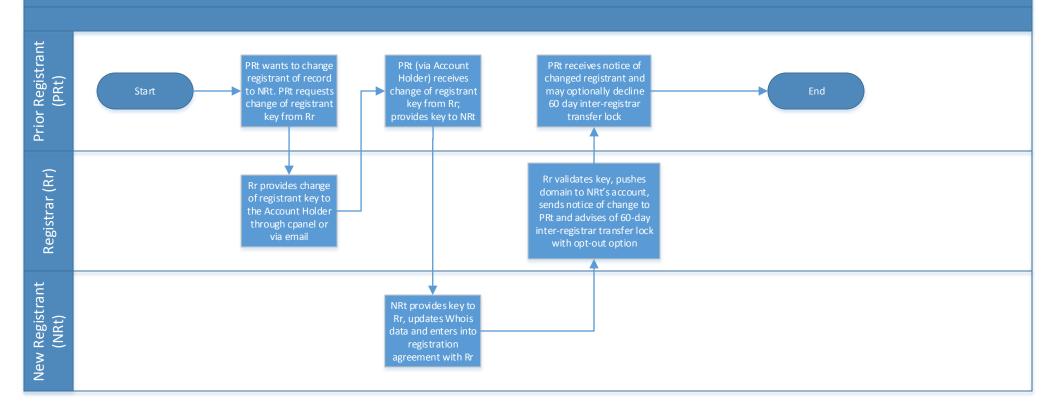

## Working Group Recommended Change of Registrant – "Push" Between Accounts Process